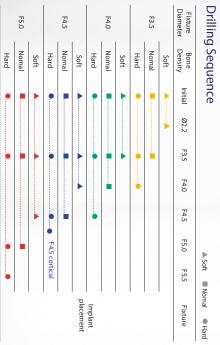

### 1. Shorter Drilling Sequence

• Depending on bone density, the drilling sequence can range from 2 to 4 drills

| Вс | ne Density | Initial  | F3.5 | F4.0 | F4.5 | Fixture              |
|----|------------|----------|------|------|------|----------------------|
|    | Soft       | <u> </u> | ▲    |      |      |                      |
|    | Nomal      |          |      |      |      | Implant<br>placement |
|    | Hard       | •        | •    |      |      | _ placement          |