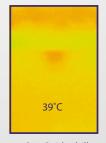

### 4. Reduced Heat Generation

- Triple stage tip significantly reduces heat generation when drilling the osteotomy.
- The stent's side slot allows for ample irrigation

Side slot allows for full irrigation

OneGuide drill Thermographic video

Conventional drill