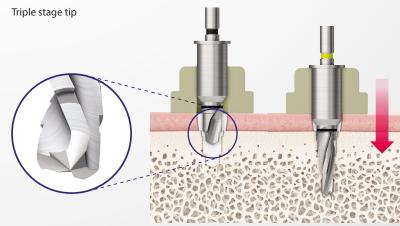

### 4. Reduced Heat Generation

- Triple stage tip significantly reduces heat generation when drilling the osteotomy.
- The stent's side slot allows for ample irrigation

# 2. Flattening Drill

- Used for grinding uneven alveolar ridge
- Drill head is designed with multiple cutting edges

- Drills are optimized for the ETIII system
- Unique triple stage tip reduces heat generation.