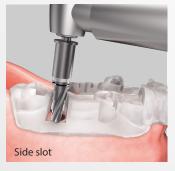

### 2. Side Slots for Restrictive Spaces

- Side slots allow for proper drilling under limited intermaxillary conditions
- Intermaxillary distance needed for the side slot is 35mm vs. conventional is 51mm
- Depending on the case, the stent can be fabricated with or without

Under limited intermaxillary distance Intermaxillary distance is not an issue

### 4. Reduced Heat Generation

- Triple stage tip significantly reduces heat generation when drilling the osteotomy.
- The stent's side slot allows for ample irrigation

Side slot allows for full irrigation

OneGuide drill Thermographic video

Conventional drill