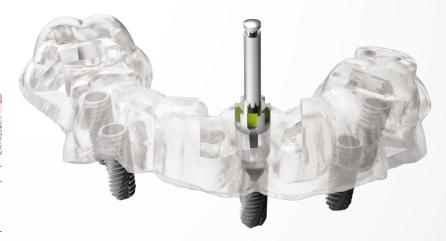

## OneGuide KIT

### 1. Initial Drill

- Remove gingiva with the Tissue Punch
- Drill the initial osteotomy

# 2. Flattening Drill

- Used for grinding uneven alveolar ridge
- Drill head is designed with multiple cutting edges

- Drills are optimized for the ETIII system
- Unique triple stage tip reduces heat generation.