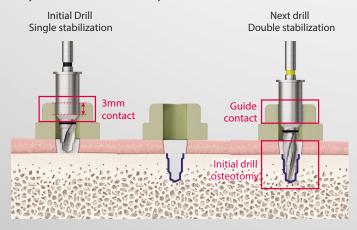

### 3. Stabilized Drilling

- Initial drill: 3mm of the guide section is stabilized by the stent before drilling
- After the initial drill, the next drill in the sequence is further stabilized by the stent and the osteotomy