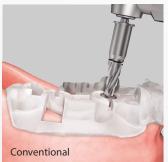

### 2. Side Slots for Restrictive Spaces

- Side slots allow for proper drilling under limited intermaxillary conditions
- Intermaxillary distance needed for the side slot is 35mm vs. conventional is 51mm
- Depending on the case, the stent can be fabricated with or without

Under limited intermaxillary distance Intermaxillary distance is not an issue