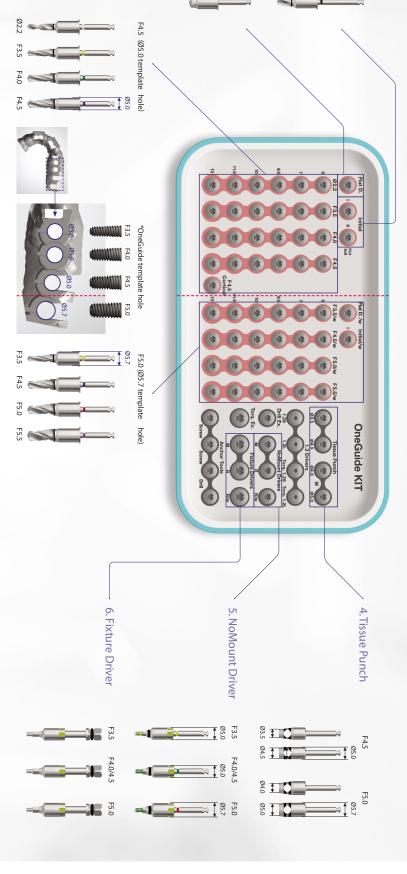

## OneGuide KIT

### 1. Initial Drill

- Remove gingiva with the Tissue Punch
- Drill the initial osteotomy

# 2. Flattening Drill

- Used for grinding uneven alveolar ridge
- Drill head is designed with multiple cutting edges

- Drills are optimized for the ETIII system
- Unique triple stage tip reduces heat generation.