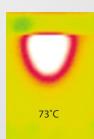

### 4. Reduced Heat Generation

- Triple stage tip significantly reduces heat generation when drilling the osteotomy.
- The stent's side slot allows for ample irrigation

Side slot allows for full irrigation

OneGuide drill Thermographic video

Conventional drill