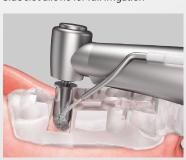

### 4. Reduced Heat Generation

- Triple stage tip significantly reduces heat generation when drilling the osteotomy.
- The stent's side slot allows for ample irrigation

Side slot allows for full irrigation

OneGuide drill Thermographic video

Conventional drill