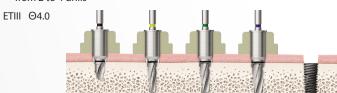

### 1. Shorter Drilling Sequence

• Depending on bone density, the drilling sequence can range from 2 to 4 drills

| Вс | ne Density | Initial  | F3.5 | F4.0 | F4.5 | Fixture              |
|----|------------|----------|------|------|------|----------------------|
|    | Soft       | <u> </u> | ▲    |      |      |                      |
|    | Nomal      |          |      |      |      | Implant<br>placement |
|    | Hard       | •        | •    |      |      | _ placement          |