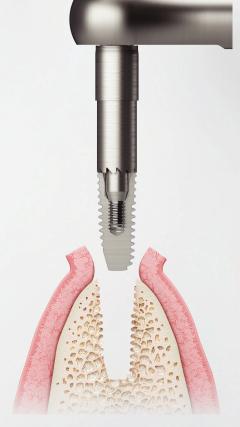

## **Remover Screw Selection Guide**

4. Removal body selction

**5.** Anti-clockwise screwing by torque wrench through the removal body (Maxium 400Ncm engagement possible)

**6.** Bone loss-less fixture removal by strong adhesion property between fixture & removal body