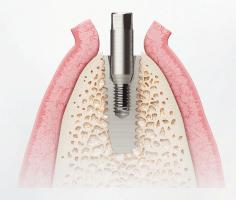

## EFR KIT

Bone loss-less fixture removal
Quick & Simple removal by two(2) Stage
Above 80% removal success

1. Seclect remover screw (Refer to the remover screw selecting guide)

2. Clockwise tightening by torque wrench through the screw driver (mini 80Ncm, regular 100Ncm)