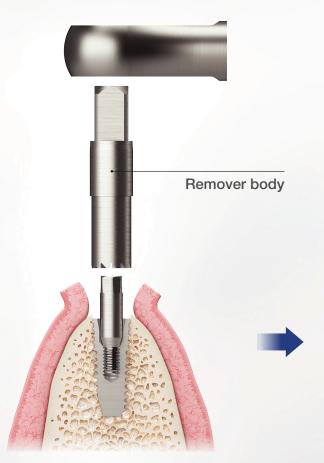

## EFR KIT

Bone loss-less fixture removal
Quick & Simple removal by two(2) Stage
Above 80% removal success

1. Seclect remover screw (Refer to the remover screw selecting guide)

2. Clockwise tightening by torque wrench through the screw driver (mini 80Ncm, regular 100Ncm)

HIOSSEN®

**3.** Complete the removal screw installation into the fixture

## **Remover Screw Selection Guide**

4. Removal body selction

**5.** Anti-clockwise screwing by torque wrench through the removal body (Maxium 400Ncm engagement possible)

**6.** Bone loss-less fixture removal by strong adhesion property between fixture & removal body