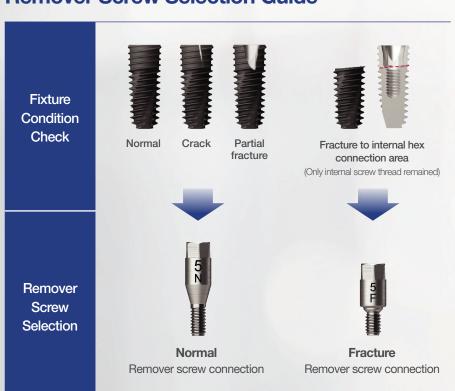

## **Remover Screw Selection Guide**

4. Removal body selction

**5.** Anti-clockwise screwing by torque wrench through the removal body (Maxium 400Ncm engagement possible)

**6.** Bone loss-less fixture removal by strong adhesion property between fixture & removal body