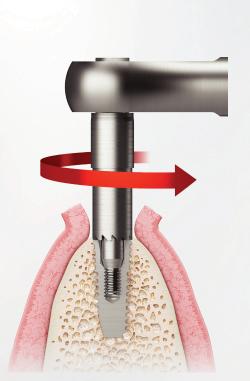

## **Remover Screw Selection Guide**

4. Removal body selction

**5.** Anti-clockwise screwing by torque wrench through the removal body (Maxium 400Ncm engagement possible)

**6.** Bone loss-less fixture removal by strong adhesion property between fixture & removal body