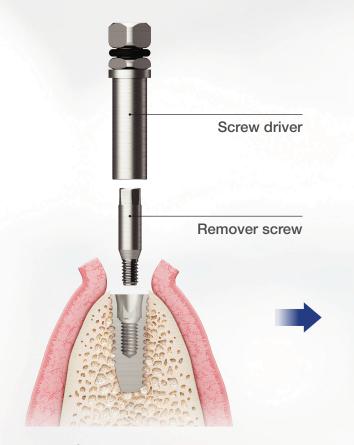

## EFR KIT

Bone loss-less fixture removal
Quick & Simple removal by two(2) Stage
Above 80% removal success

1. Seclect remover screw (Refer to the remover screw selecting guide)

2. Clockwise tightening by torque wrench through the screw driver (mini 80Ncm, regular 100Ncm)

HIOSSEN®

**3.** Complete the removal screw installation into the fixture