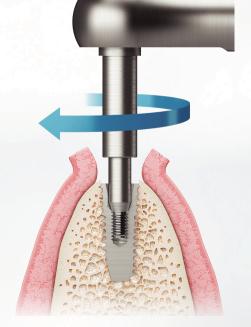

## EFR KIT

Bone loss-less fixture removal
Quick & Simple removal by two(2) Stage
Above 80% removal success

1. Seclect remover screw (Refer to the remover screw selecting guide)

2. Clockwise tightening by torque wrench through the screw driver (mini 80Ncm, regular 100Ncm)