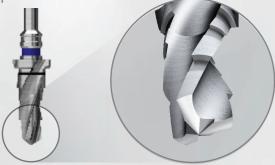

## **Superior Cutting Power**

Optimized cutting power with improved drill design utilizing state of the art machining technology

Smooth and efficient osteotomies by reducing sequence

Superior cutting power maintains low cutting temperature, despite aggressive expansion of osteotomy