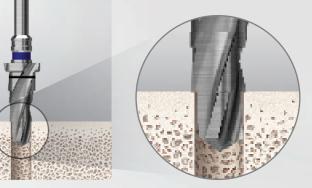

## © Copyright 2018. Hiossen® Implant. All rights reserved. HI016 (10/2018)

Hard Bone – '2' Initial Drill +2

Multi-step tapered design includes pilot function increased versatility of each drill

Smiles that last a lifetime