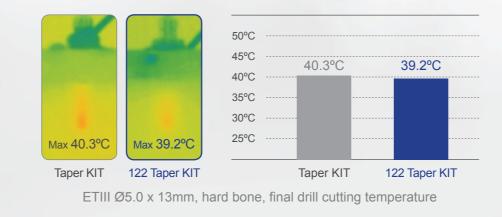

## **Prevention**

## **Superior Cutting Power**

Optimized cutting power with improved drill design utilizing state of the art machining technology

Smooth and efficient osteotomies by reducing sequence

Superior cutting power maintains low cutting temperature, despite aggressive expansion of osteotomy