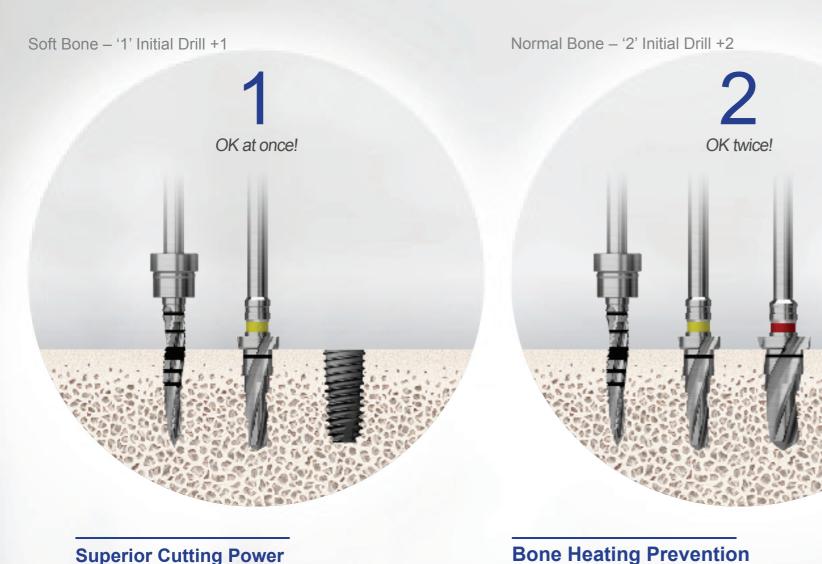

Accelerated Surgery in 2 Steps

- Surgical Kit optimized for tapered fixtures
  Simplified procedure to reduce chair time
  Optimized Drill design renders cortical drills obsolete

122 Taper KIT

## **Superior Cutting Power**

Optimized cutting power with improved drill design utilizing state of the art machining technology

Smooth and efficient osteotomies by reducing sequence

Superior cutting power maintains low cutting temperature, despite aggressive expansion of osteotomy